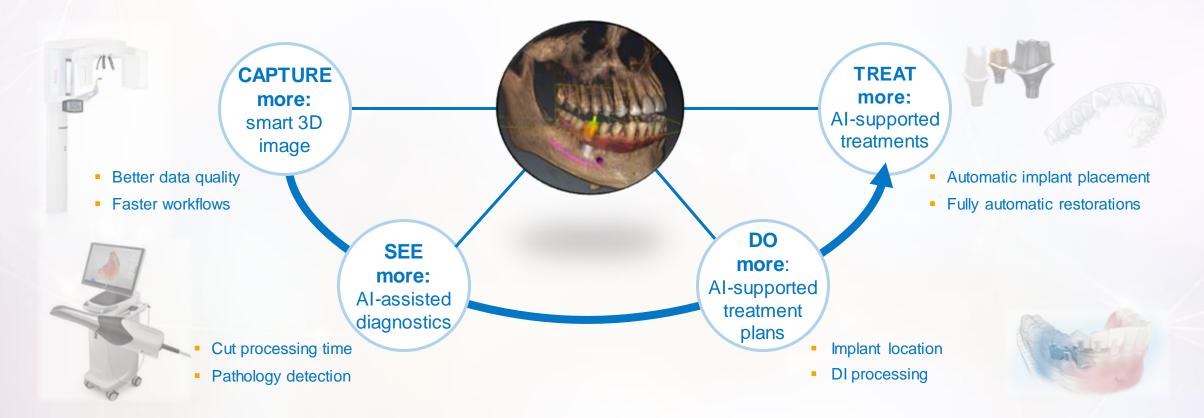

# Dentsply Sirona has deployed AI and machine learning in our offerings to meet our customer needs since 2007

DENTSPLY SIRONA

Dentsply Sirona

At the heart is the digital twin of the patient's mouth increasing efficiency, quality and insight via Al@scale