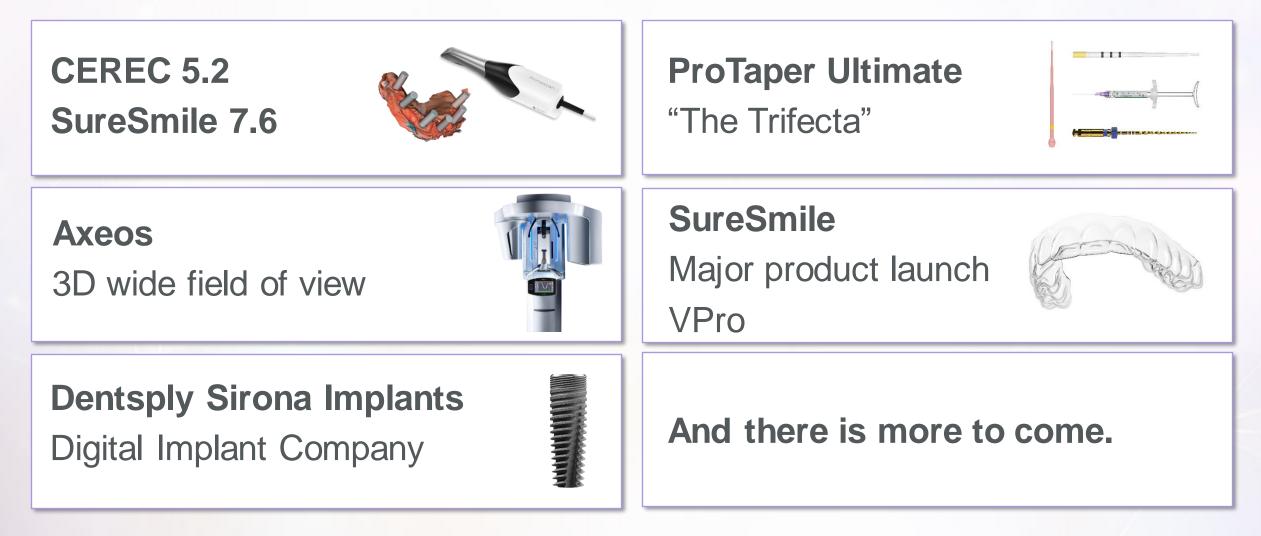

### Innovations over the last 18 months

### SureSmile – Growth Driver for Dentsply Sirona

- Doctor driven professional aligners, up to class 3
- Premium Solution: Superior treatment planning
- Works with all DI systems. Seamless with Primescan
- Primarily in North America, expanding geographically
- Growing significantly

### SureSmile - Product Releases

- Software: Significant UX enhancements October
- SureSmile<sup>®</sup> VPro<sup>™</sup> : High Frequency Vibration December
- Whitening : US Only December

Acquired by Dentsply Sirona in January 2021, Byte is a consumer-focused, doctor-directed leader in the at-home clear aligner market, providing <u>nationwide</u> <u>access to an clear aligner system</u> and <u>growing suite of oral care solutions</u>

## **Dentsply Sirona Implants Relaunch**

- Common Dentsply Sirona Brand
- Prime Taper excellent immediate load new product
- Common prosthetics
- Simplant software refresh
- CEREC edentulous scanning
- Ossixx bone regeneration
- Atlantis Custom Abutments
- Unified continuing education curriculum
- Lucitone digital dentures

### ...equates to more cost-effective workflows

**ProTaper Ultimate – Endodontics Organic Innovation** 

Providing the Dental practitioner with a **full range of cutting-edge root-to-crown solutions** to align with the evolving and diverse range of patient and the confidence to handle even the toughest cases providing optimal patient outcomes.