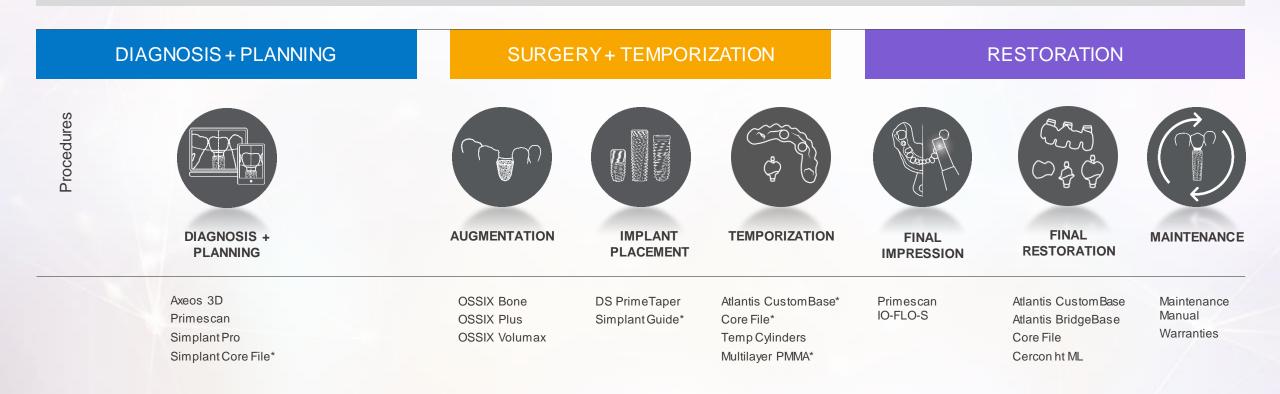

# Comprehensive set of products to enable and launch signature workflows

**DIAGNOSIS + PLANNING** 

Optimize case planning with an eye on the outcome through fast, **accurate** imaging and close collaboration with the lab.

SURGERY + TEMPORIZATION

More efficient bone preservation and **longevity** begins by simplifying the augmentation procedure.

**Simple**, accurate and immediate placement with no trade-offs in control or performance.

Pre-milled temporary restorations afford streamlined success, total control and immediate **esthetics**.

RESTORATION

Expect a higher degree of **accuracy**, reduced patient visits and incredibly precise impressions.

Accurate design ensures excellent patient fit, enviable esthetics and optimal, long-lasting outcomes

## **DS Signature Digital Workflows**

Practice to Lab Signature Workflows: Single Tooth | Partial | Full Arch

Workflows