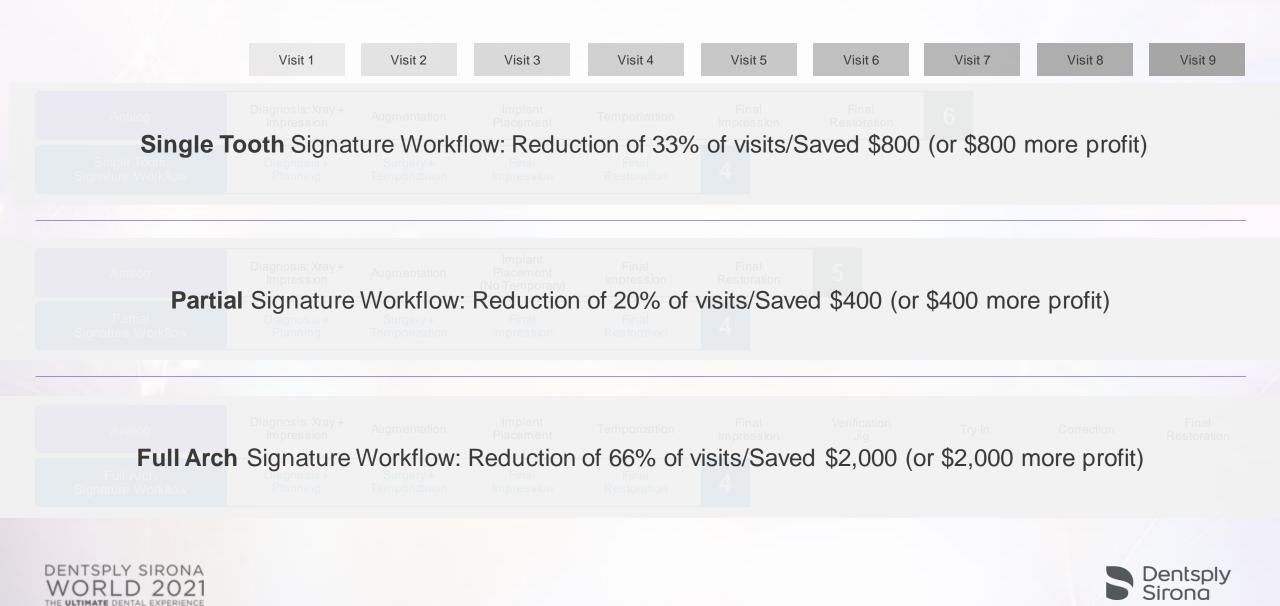

## **DS Signature Digital Workflows**

Practice to Lab Signature Workflows: Single Tooth | Partial | Full Arch

Workflows

### ...equates to more cost-effective workflows

**ProTaper Ultimate – Endodontics Organic Innovation** 

Providing the Dental practitioner with a **full range of cutting-edge root-to-crown solutions** to align with the evolving and diverse range of patient and the confidence to handle even the toughest cases providing optimal patient outcomes.